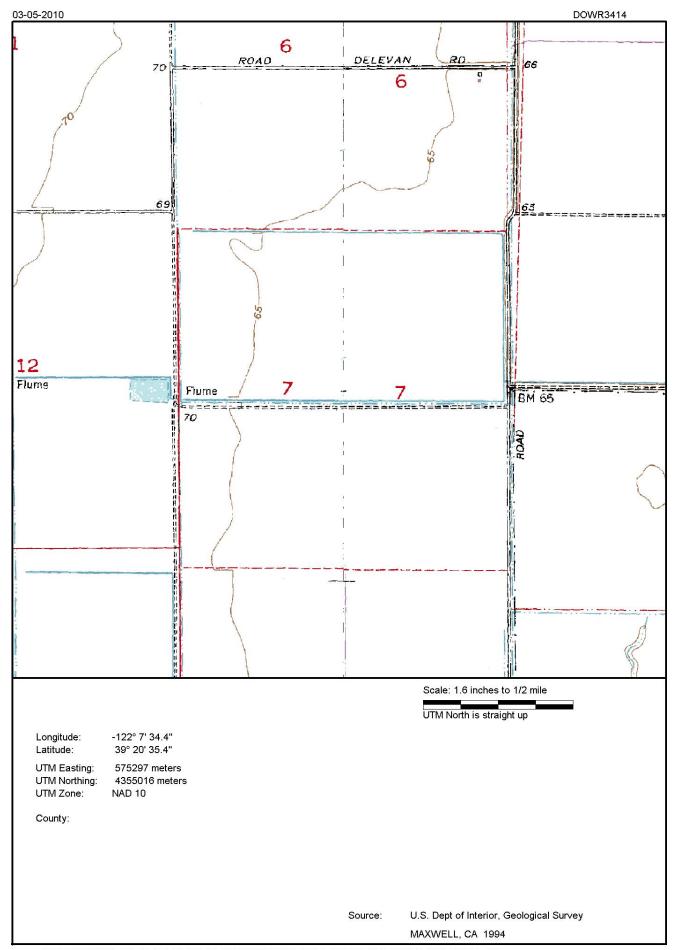

- Overview Table An overview of all the identified records of concern summarized by distance and source.
- Topographic Map of the surrounding area of the subject site.
- Contour Map of the surrounding area of the subject site.
- Present Aerial Photograph of the surrounding area of the subject site.
- Summary listing of the sources investigated and identified records in order of distance to the subject property for each of the categories Known Environmental Concerns and Operating Permits Only.
- Detailed Report listing of the sites with detailed status information.