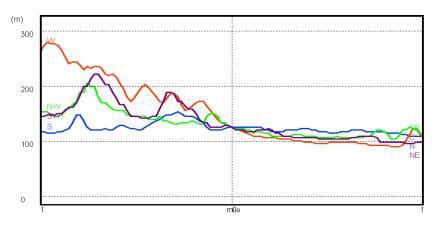

- Overview Table An overview of all the identified records of concern summarized by distance and source.
- Topographic Map of the surrounding area of the subject site.
- Contour Map of the surrounding area of the subject site.
- Present Aerial Photograph of the surrounding area of the subject site.
- Summary listing of the sources investigated and identified records in order of distance to the subject property for each of the categories Known Environmental Concerns and Operating Permits Only.
- Detailed Report listing of the sites with detailed status information.