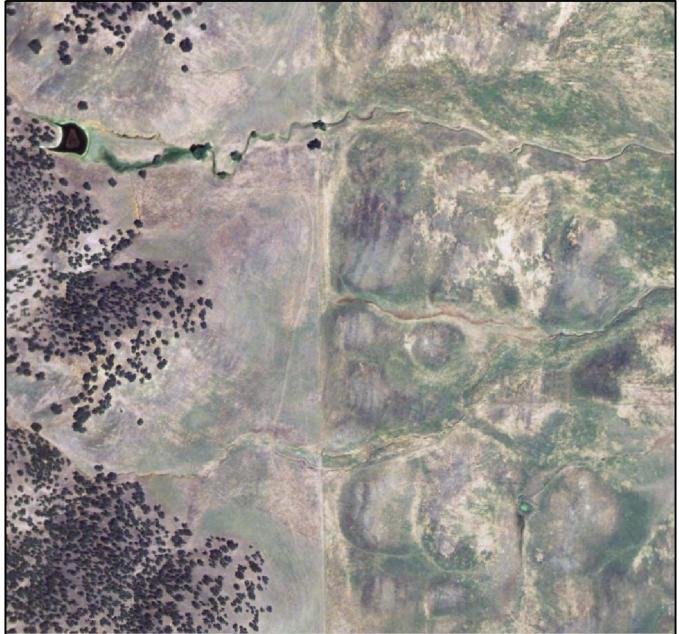

- Overview Table An overview of all the identified records of concern summarized by distance and source.
- Topographic Map of the surrounding area of the subject site.
- Contour Map of the surrounding area of the subject site.
- Present Aerial Photograph of the surrounding area of the subject site.
- Summary listing of the sources investigated and identified records in order of distance to the subject property for each of the categories Known Environmental Concerns and Operating Permits Only.
- Detailed Report listing of the sites with detailed status information.