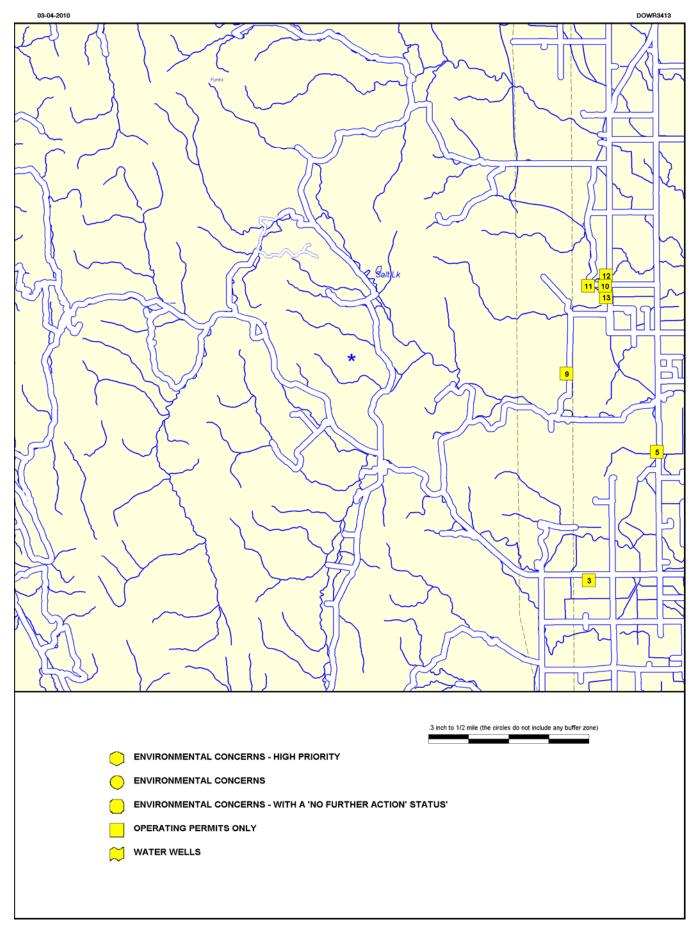

A total of 16 records were identified, representing 15 separate sites. None of these records relates to the subject site itself.

A total of 3 records with incomplete location information were found that could be close by the subject site.

The identified sites are grouped into two separate categories - sites with known environmental concerns (5) and sites which have just operating permits (10).

The report is divided into the following segments:

- Overview Table An overview of all the identified records of concern summarized by distance and source.
- Topographic Map of the surrounding area of the subject site.
- Contour Map of the surrounding area of the subject site.
- Present Aerial Photograph of the surrounding area of the subject site.
- Summary listing of the sources investigated and identified records in order of distance to the subject property for each of the categories Known Environmental Concerns and Operating Permits Only.
- Detailed Report listing of the sites with detailed status information.