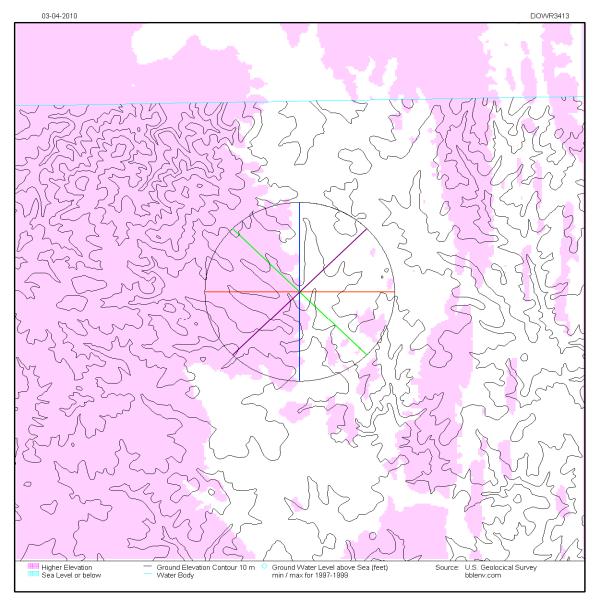

- Overview Table An overview of all the identified records of concern summarized by distance and source.
- Topographic Map of the surrounding area of the subject site.
- Contour Map of the surrounding area of the subject site.
- Present Aerial Photograph of the surrounding area of the subject site.
- Summary listing of the sources investigated and identified records in order of distance to the subject property for each of the categories Known Environmental Concerns and Operating Permits Only.
- Detailed Report listing of the sites with detailed status information.