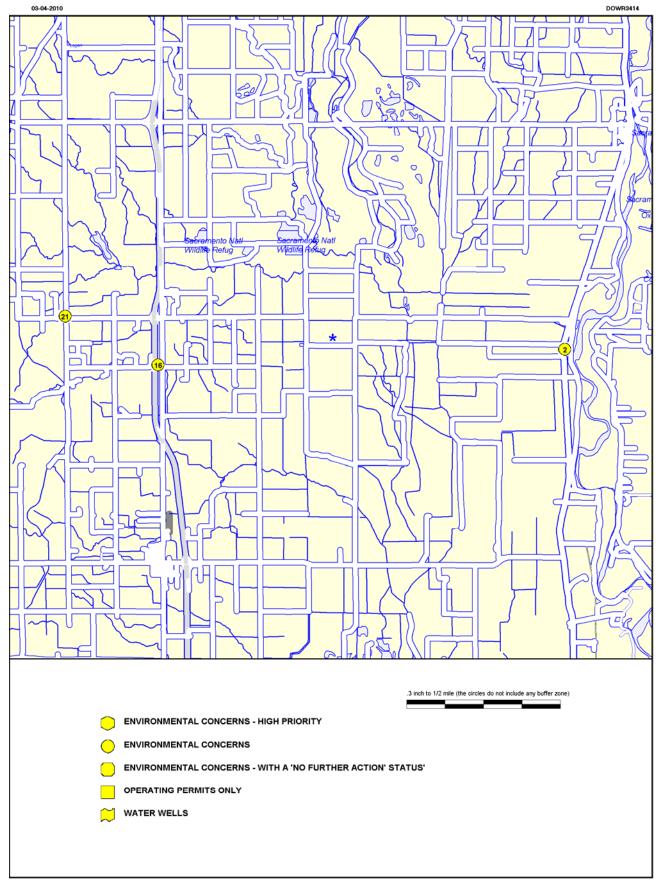

A total of 16 records were identified, representing 15 separate sites. None of these records relates to the subject site itself.

A total of 3 records with incomplete location information were found that could be close by the subject site.

The identified sites are grouped into two separate categories - sites with known environmental concerns (5) and sites which have just operating permits (10).

The report is divided into the following segments:

- Overview Table An overview of all the identified records of concern summarized by distance and source.
- Topographic Map of the surrounding area of the subject site.
- Contour Map of the surrounding area of the subject site.
- Present Aerial Photograph of the surrounding area of the subject site.
- Summary listing of the sources investigated and identified records in order of distance to the subject property for each of the categories Known Environmental Concerns and Operating Permits Only.
- Detailed Report listing of the sites with detailed status information.