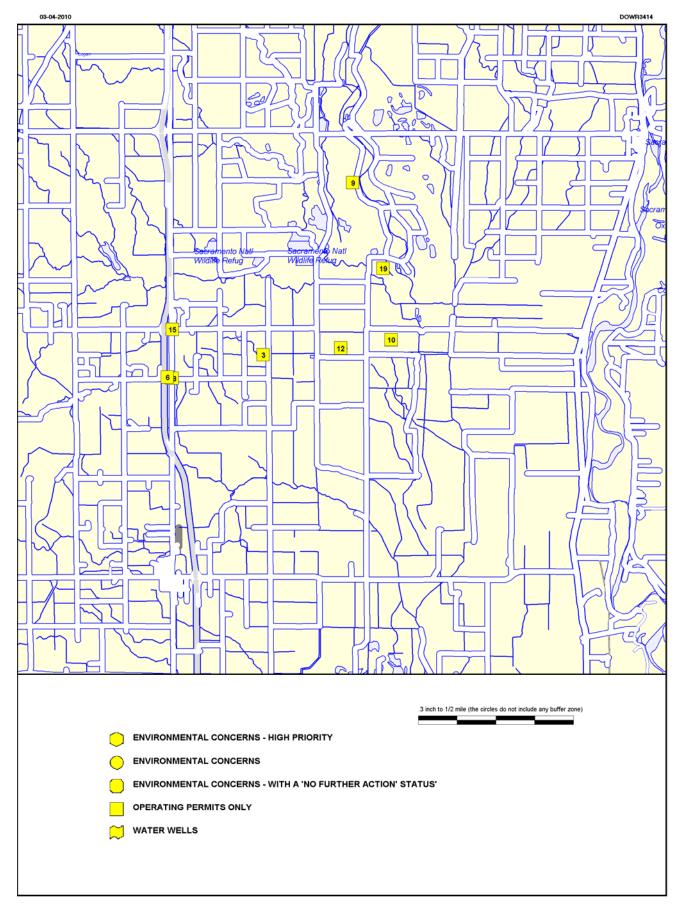

A total of 16 records were identified, representing 15 separate sites. None of these records relates to the subject site itself.

A total of 3 records with incomplete location information were found that could be close by the subject site.

The identified sites are grouped into two separate categories - sites with known environmental concerns (5) and sites which have just operating permits (10).

The report is divided into the following segments:

- Overview Table An overview of all the identified records of concern summarized by distance and source.
- Topographic Map of the surrounding area of the subject site.
- Contour Map of the surrounding area of the subject site.
- Present Aerial Photograph of the surrounding area of the subject site.
- Summary listing of the sources investigated and identified records in order of distance to the subject property for each of the categories Known Environmental Concerns and Operating Permits Only.
- Detailed Report listing of the sites with detailed status information.