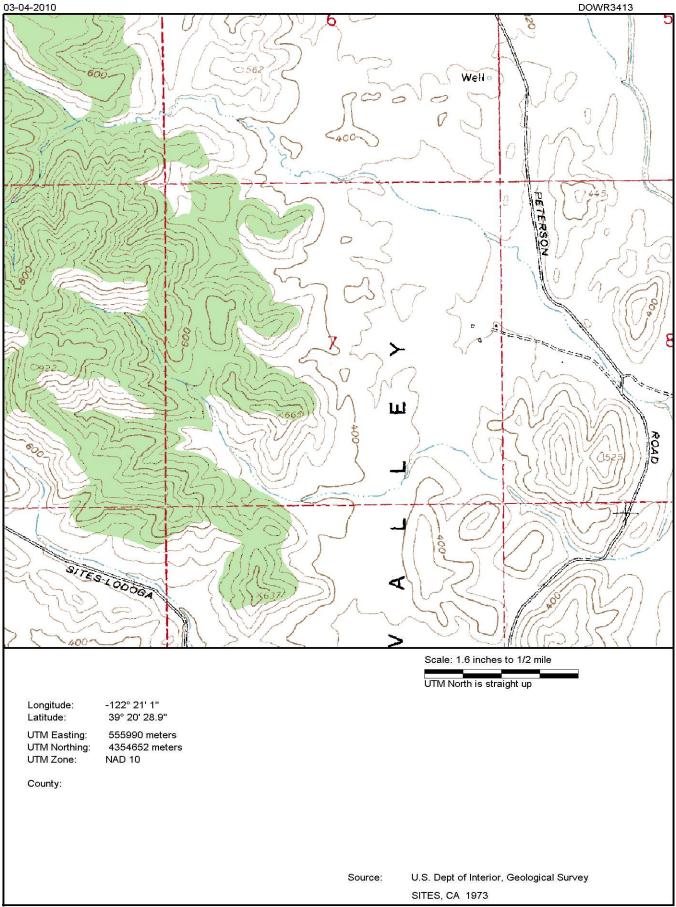

- Overview Table An overview of all the identified records of concern summarized by distance and source.
- Topographic Map of the surrounding area of the subject site.
- Contour Map of the surrounding area of the subject site.
- Present Aerial Photograph of the surrounding area of the subject site.
- Summary listing of the sources investigated and identified records in order of distance to the subject property for each of the categories Known Environmental Concerns and Operating Permits Only.
- Detailed Report listing of the sites with detailed status information.

| SUBJECT SITE INFORMATION             |                                            |                                                 |                                                         |  |  |  |
|--------------------------------------|--------------------------------------------|-------------------------------------------------|---------------------------------------------------------|--|--|--|
| Address<br>City<br>Present<br>Tenant | SITES RESERVOIR<br>MAXWELL CA 95979<br>N/A | County Latitude Longitude Easting Northing Zone | 39° 20' 29"<br>122° 21' 1"<br>555990m<br>4354652m<br>10 |  |  |  |