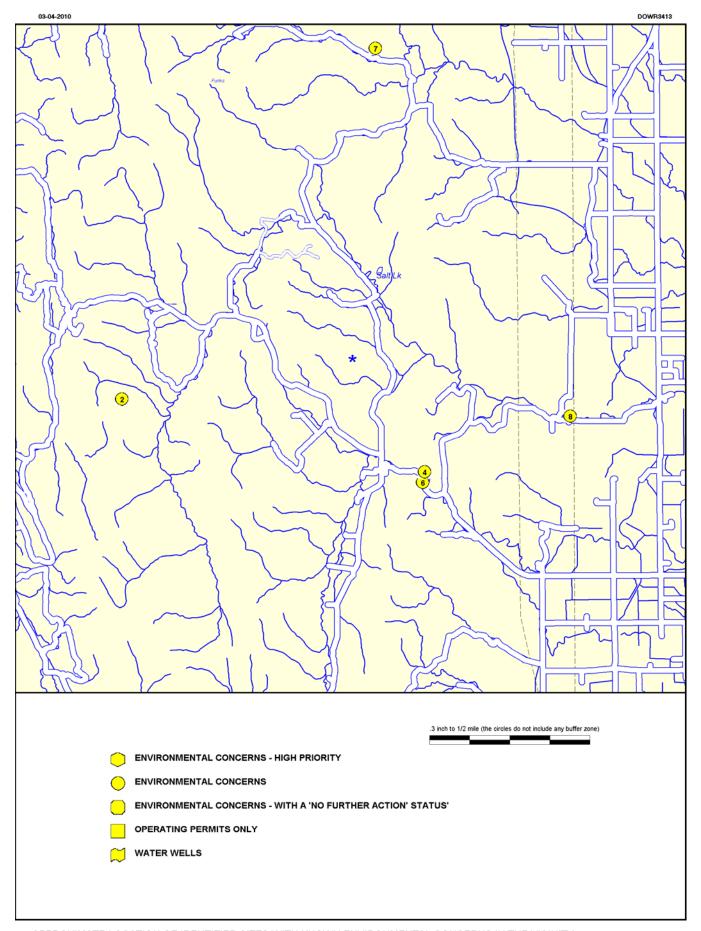

A total of 16 records were identified, representing 15 separate sites. None of these records relates to the subject site itself.

A total of 3 records with incomplete location information were found that could be close by the subject site.

The identified sites are grouped into two separate categories - sites with known environmental concerns (5) and sites which have just operating permits (10).

The report is divided into the following segments:

- Overview Table An overview of all the identified records of concern summarized by distance and source.
- Topographic Map of the surrounding area of the subject site.
- Contour Map of the surrounding area of the subject site.
- Present Aerial Photograph of the surrounding area of the subject site.
- Summary listing of the sources investigated and identified records in order of distance to the subject property for each of the categories Known Environmental Concerns and Operating Permits Only.
- Detailed Report listing of the sites with detailed status information.