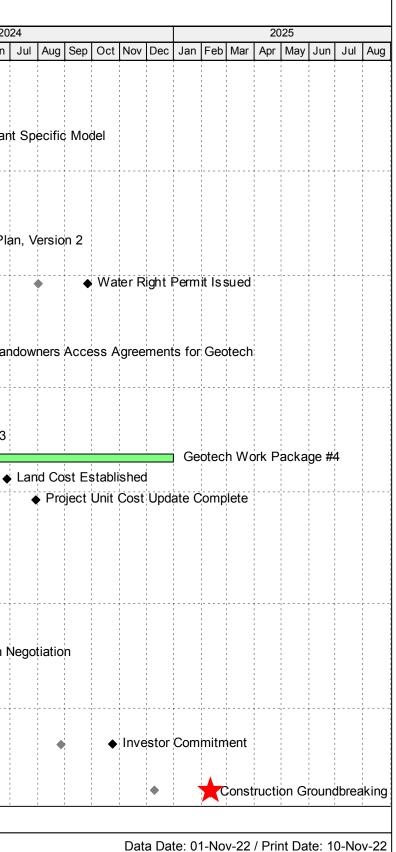

## Work Plan Schedule Summary of Changes

The Amendment 3 Work Plan project schedule is maintained and updated monthly. Changes to the previous month's schedule affecting the rolled-up summary level schedule are indicated by grey activity bars and milestone diamonds. Of the changes shown in the schedule and listed below, only the Issuance of the Water Right Permit activity impacts the critical path and is a day-for-day slip to both Investor Commitment and Construction Groundbreaking activities.

A summary of changes reflected in the November 2022 Work Plan Schedule includes the following:

• <u>CWA 404/401 – Submit Final Permit Application</u> – Milestone date pushed out 19 weeks

**Justification**: An update to activity logic linking the CWA 404/401 Permit Application to the Final EIR/EIS has resulted in a delay in this milestone by 19 weeks to align with the completion of the Final EIR/EIS.

• <u>Receive CESA ITP- Operations</u> – Milestone date pushed out 2 weeks

**Justification**: An update to activity logic linking the CESA ITP Operations to the Filing of the CEQA NOD activity resulting in a delay of 2 weeks.

<u>Receive CESA ITP- Construction</u> – Milestone date pushed out 2 weeks

**Justification**: An update to activity logic linking the CESA ITP Construction to the Filing of the CEQA NOD activity resulting in a delay of 2 weeks.

• Operations Plan, Version 2 – Finish date pushed out 2 weeks

**Justification**: Key predecessors to the Operations Plan, Version 2 are the CESA ITP Operations Permit and CESA ITP Construction Permit. The delay in the issuance of the two CESA ITP Permits have delayed this activity's start date.

<u>Water Right Permit Issued</u> – Milestone date pushed out 8 weeks

**Justification**: Coordination with SWRCB, including response for additional information, has resulted in a delay of 8 weeks.

• Investor Commitment – Finish date pushed out 8 weeks

**Justification**: A key driver for this activity is the Issuance of the Water Right Permit which has been delayed resulting in an 8-week delay to the Investor Commitment activity.

• <u>Construction Groundbreaking</u> – Finish date pushed out 8 weeks

**Justification**: Construction Groundbreaking is being driven by Investor Commitment, resulting in a delay in this activity matching the delays in Investor Commitment.