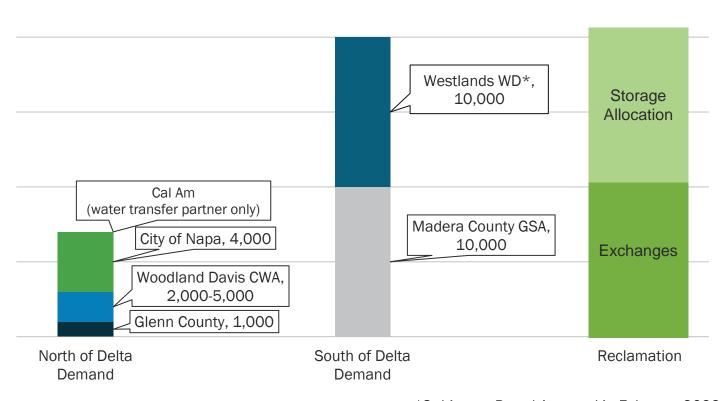

## **Expressed Interest in re/new Participation**

\*Subject to Board Approval in February 2022