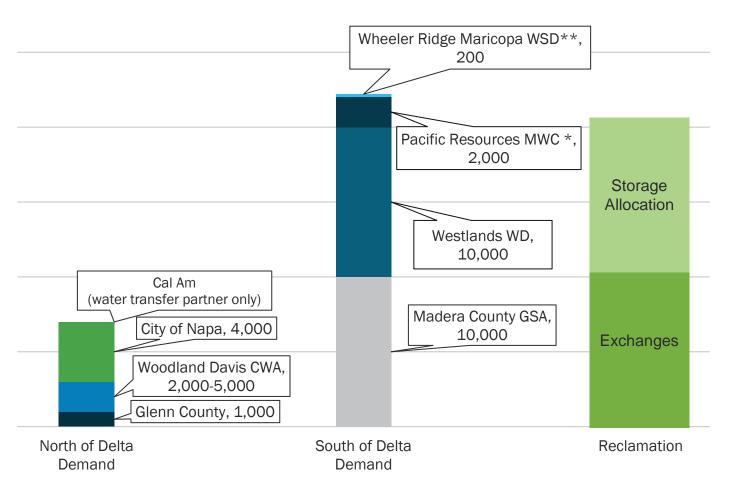

### **Expressed Interest in re/new Participation**

Participation levels are reported in annualized acre-feet \*Returning participant indicating interest

<sup>\*\*</sup> Existing participant