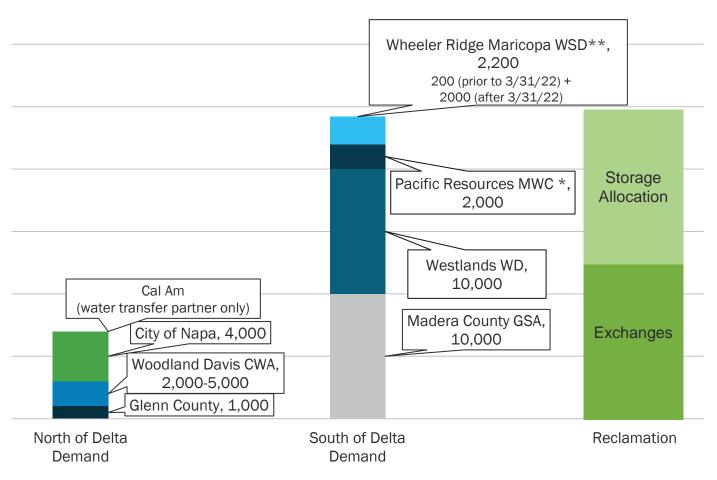

#### **Expressed Interest in re/new Participation**

Participation levels are reported in annualized acre-feet \*Returning participant indicating interest

\*\* Existing participant