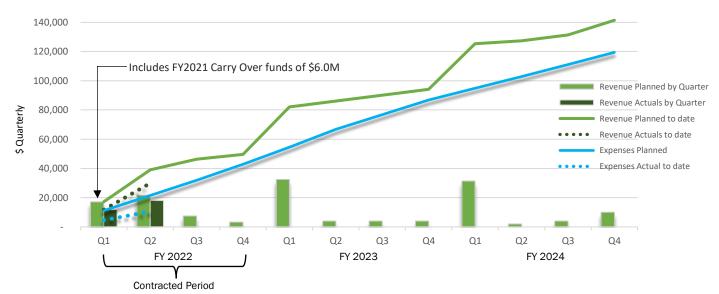

## Fiscal Year 2022 - Second Quarter Financial Report

Revenue Activity (figures rounded to the nearest \$1,000)

Totals are not rounded so some may differ from the sum of details.

|                                         |       |        |    |    |            | FY        |
|-----------------------------------------|-------|--------|----|----|------------|-----------|
| Funding Source                          | Q1    | Q2     | Q3 | Q4 | FY to Date | Projected |
| Authority Board Membership <sup>1</sup> | 450   | 55     |    |    | 505        | 505       |
| Federal WIIN Act Funding                | 1,226 | 532    |    |    | 1,758      | 10,000    |
| Interest Income <sup>2</sup>            | 9     | 15     |    |    | 24         | -         |
| Reservoir Committee Cash Calls          | 1,400 | 15,180 |    |    | 16,580     | 16,762    |
| State Prop 1 (WSIP)                     | 2,673 | 2,363  |    |    | 5,036      | 16,300    |
| Revenue Total                           | 5,758 | 18,145 |    |    | 23,903     | 43,567    |

#### Expense Activity (figures rounded to the nearest \$1,000)

| Subject Area               | Q1    | Q2    | Q3 | Q4 | FY to Date | FY Budget | % Spent |
|----------------------------|-------|-------|----|----|------------|-----------|---------|
| Communications             | 116   | 126   |    |    | 242        | 583       | 42%     |
| Engineering                | 933   | 999   |    |    | 1,932      | 16,512    | 12%     |
| External Affairs           | 78    | 78    |    |    | 156        | 312       | 50%     |
| General Project Activities | 193   | 147   |    |    | 340        | 711       | 48%     |
| Permitting                 | 1,157 | 1,843 |    |    | 3,000      | 8,708     | 34%     |
| Planning                   | 741   | 1,163 |    |    | 1,904      | 6,429     | 30%     |
| Program Ops                | 1,267 | 1,460 |    |    | 2,727      | 8,682     | 31%     |
| Real Estate                | 96    | 155   |    |    | 251        | 1,413     | 18%     |
| Total Expenses             | 4,581 | 5,971 |    | -  | 10,552     | 43,351    | 24%     |